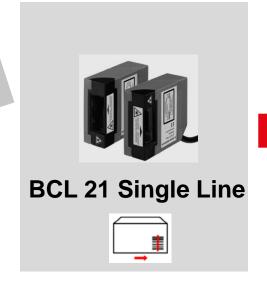

## Leuze

# Application Note BCL 21/22 Series Substituts



### Find the correct replacement for BCL 21















## Contact support team in case of...

- Field of View
- Interface Details
- Connectivity
- Mounting

### Find the correct replacement for BCL 22













## Contact support team in case of...

- Field of View
- Interface Details
- Connectivity
- Mounting

#### Did you know...



#### ...WE KEEP YOU SUPPLIED WORLDWIDE

#### On-Site service, repairs and device replacement service

- FAST ASSISTANCE DURING START-UP
- FAST HELP WORLDWIDE
- IN THE CASE OF EMERGENCY WE ARE AVAILABLE
   AROUND THE CLOCK -> DAIL +49 7021 573-0

For emergencies, the Leuze electronic On-Call Service is available to you around the clock at +49 7021 573 – 0.

# For further support please contact our service hotline

**Technical Hotline** 

+49 7021 573 -110

Service.protect@leuze.com

Leuze electronic GmbH +