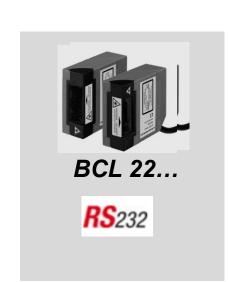

## Leuze

# Application Note BCL 21/22 Series Substituts



### Find the correct replacement for BCL 21















## Contact support team in case of...

- Field of View
- Interface Details
- Connectivity
- Mounting

### Find the correct replacement for BCL 22













## Contact support team in case of...

- Field of View
- Interface Details
- Connectivity
- Mounting

#### Did you know...



#### ...WE KEEP YOU SUPPLIED WORLDWIDE

#### On-Site service, repairs and device replacement service

- FAST ASSISTANCE DURING START-UP
- FAST HELP WORLDWIDE
- IN THE CASE OF EMERGENCY WE ARE AVAILABLE
   AROUND THE CLOCK -> DAIL +49 7021 573-0

For emergencies, the Leuze electronic On-Call Service is available to you around the clock at +49 7021 573 – 0.

# For further support please contact our service hotline

**Technical Hotline** 

+49 7021 573 -110

Service.protect@leuze.com

Leuze electronic GmbH + Co. KG www.leuze.com