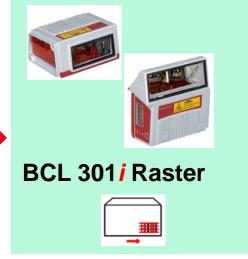

## Leuze

# Application Note BCL 21/22 Series Substituts



### Find the correct replacement for BCL 21















## Contact support team in case of...

- Field of View
- Interface Details
- Connectivity
- Mounting

### Find the correct replacement for BCL 22













## Contact support team in case of...

- Field of View
- Interface Details
- Connectivity
- Mounting

#### Did you know...



#### ...WE KEEP YOU SUPPLIED WORLDWIDE

#### On-Site service, repairs and device replacement service

- FAST ASSISTANCE DURING START-UP
- FAST HELP WORLDWIDE
- IN THE CASE OF EMERGENCY WE ARE AVAILABLE
   AROUND THE CLOCK -> DAIL +49 7021 573-0

For emergencies, the Leuze electronic On-Call Service is available to you around the clock at +49 7021 573 – 0.

# For further support please contact our service hotline

**Technical Hotline** 

+49 7021 573 -110

Service.protect@leuze.com

Leuze electronic GmbH